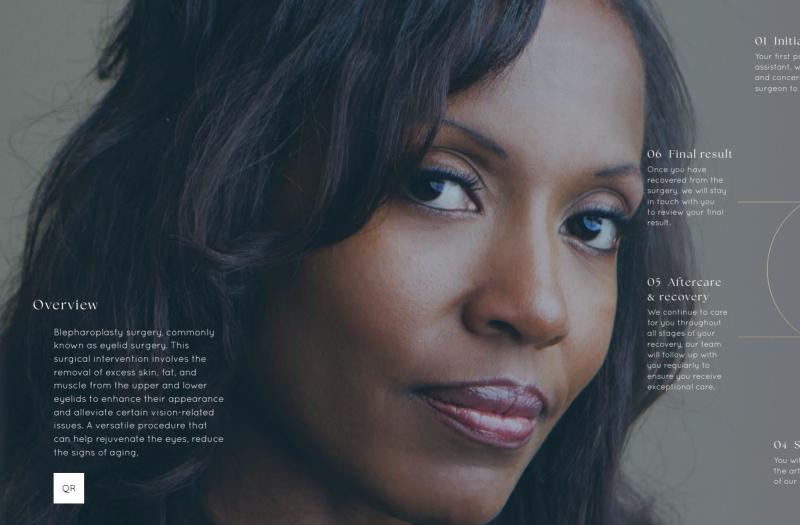

#### Overview

A Face Lift,
clinically known as
Rhytidectomy, is a
sophisticated cosmetic
surgical procedure
that rejuvenates the
facial appearance
by mitigating visible
signs of ageing such as
sagging, wrinkles, and
loss of skin elasticity.